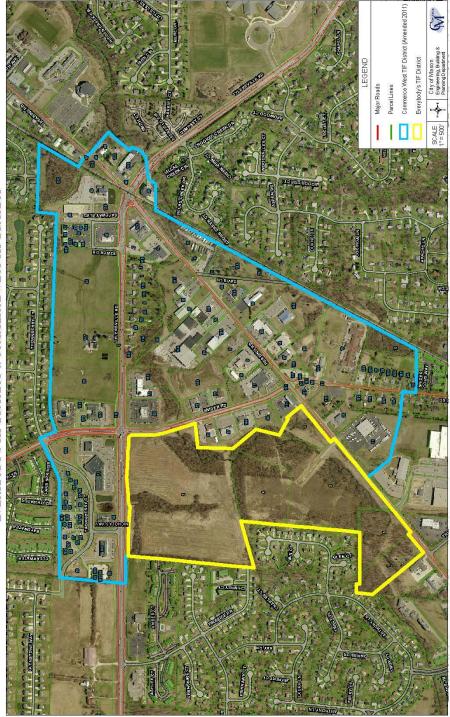

WHEREAS, on June 13, 2011, the Council of the City adopted Ordinance 2011-60 amending Ordinance 2003-137 to reduce the boundaries of the improvements declared to be a public purpose and exempt from real property taxes; and

WHEREAS, Ordinance 2003-137, as amended by Ordinance 2011-60 (collectively, the "TIF Ordinance") exempted the improvements from taxation for a period of 20 years; and

WHEREAS, Ohio Revised Code Section 5709.40 provides that improvements declared to be a public purpose may be exempted from real property taxation for a period of up to 30 years (the "TIF Exemption"); and