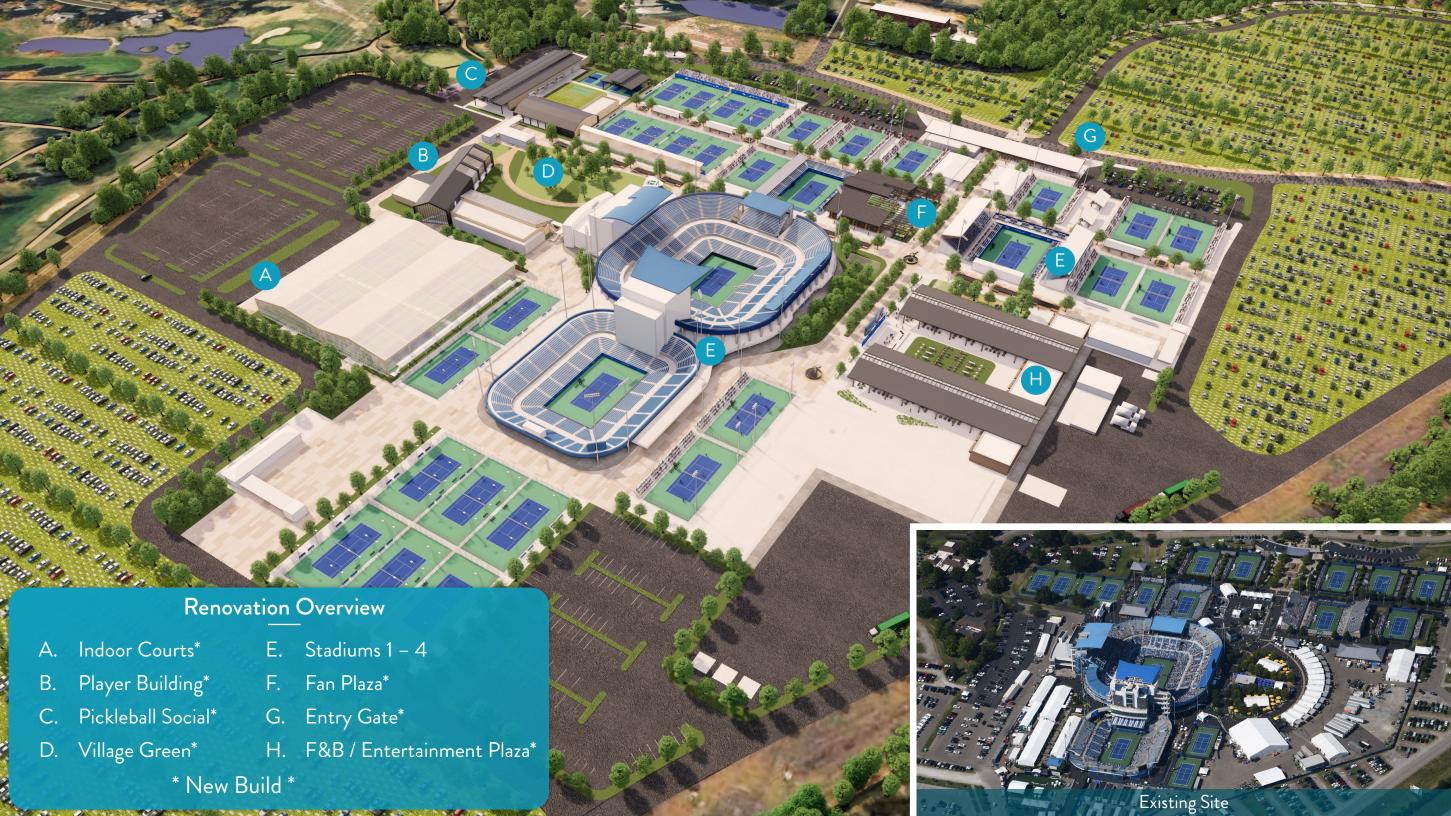

# Critical Improvements for 2025

- Paul Flory Building Renovation
- New Player Building
- Center Court Façade Improvements
- South Tower & 1899 Room Renovation
- 13x Additional Practice & Match Courts
- New Green Space / Park
- Parking Lot Renovation
- New North, South, East, and West Entry Plazas
- New Facilities Building
- F&B and Fan Plaza
- Restrooms Renovation
- Landscape Improvements
- Utilities Infrastructure Enhancements

## 365 Day Activation

- 8x Indoor Courts
- Pickleball Bar & Restaurant
- 4x Outdoor + 6x Indoor Pickleball
   Courts
- Wi-Fi & Technology Enhancements

## Full Scope Master Plan

- Center Court Seat Replacement
- Grandstand Renovations
- Stadium 3 Renovations
- Permanent Kitchens / Commissaries
- Additional Premium Suites
- New Paul Flory Building Hospitality Clubs
- New Outdoor Hospitality Zone
- Campus-wide Shading Structures
- Concert Conversion Infrastructure
- Entry Boulevard Expansion
- Broadcast Zone Renovations
- New Merchandise Building
- Wayfinding Signage
- Existing Concrete Repairs & Structural Improvements