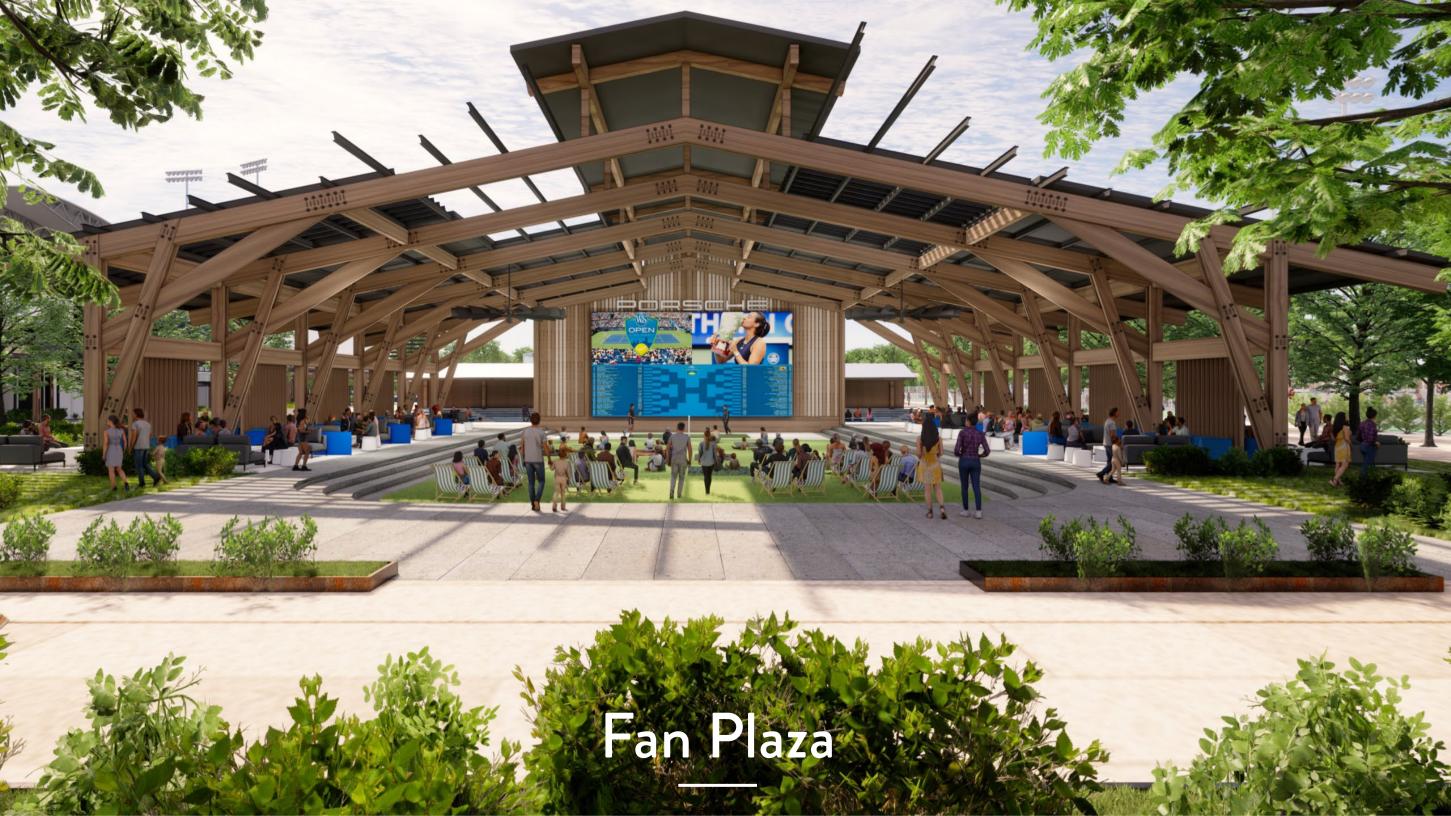

# Critical Improvements for 2025

- Paul Flory Building Renovation
- New Player Building
- Center Court Façade Improvements
- South Tower & 1899 Room Renovation
- 13x Additional Practice & Match Courts
- New Green Space / Park
- Parking Lot Renovation
- New North, South, East, and West Entry Plazas
- New Facilities Building
- F&B and Fan Plaza
- Restrooms Renovation
- Landscape Improvements
- Utilities Infrastructure Enhancements