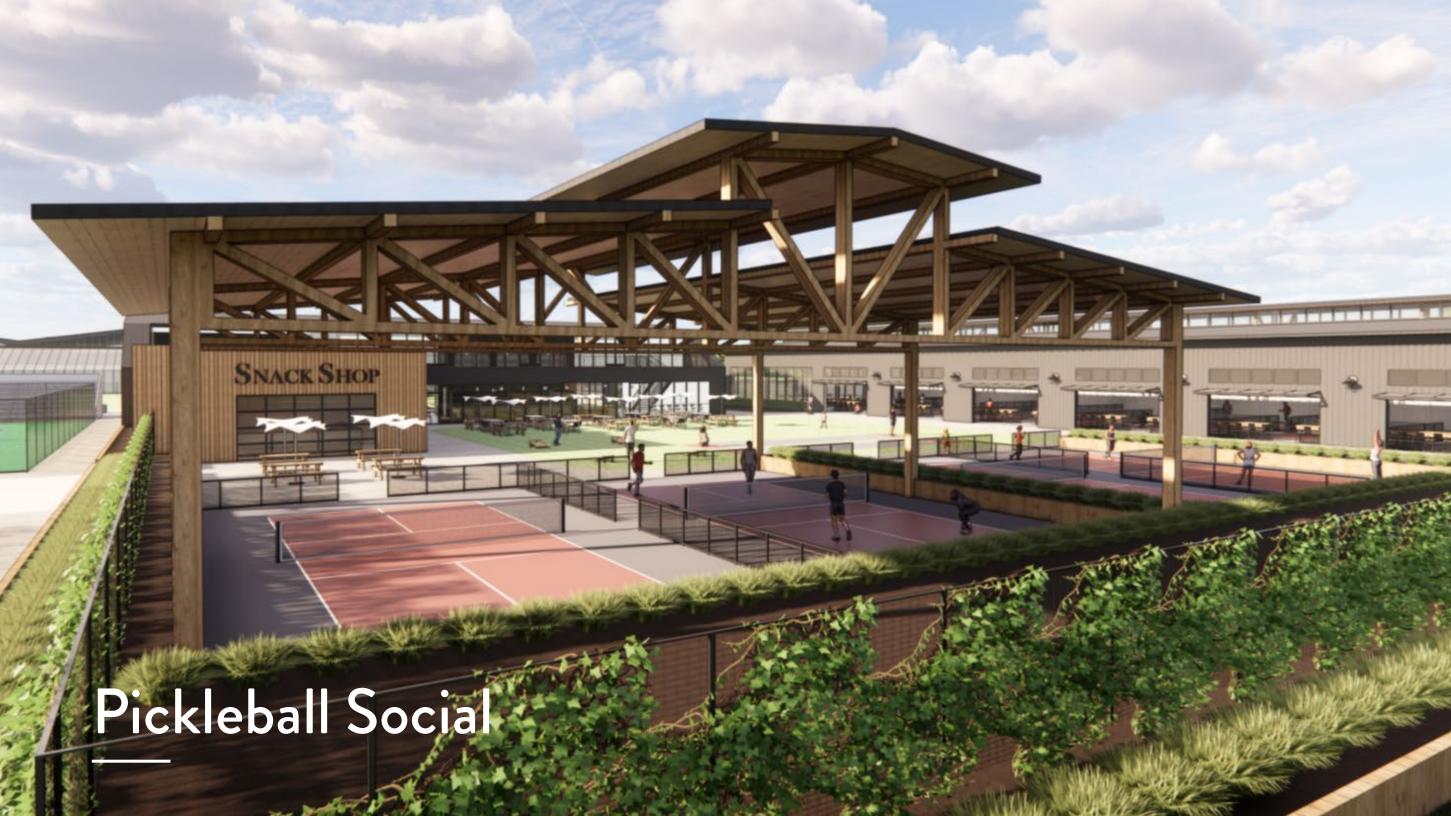

## 365 Day Activation

- 8x Indoor Courts
- Pickleball Bar & Restaurant
- 4x Outdoor + 6x Indoor Pickleball
   Courts
- Wi-Fi & Technology Enhancements