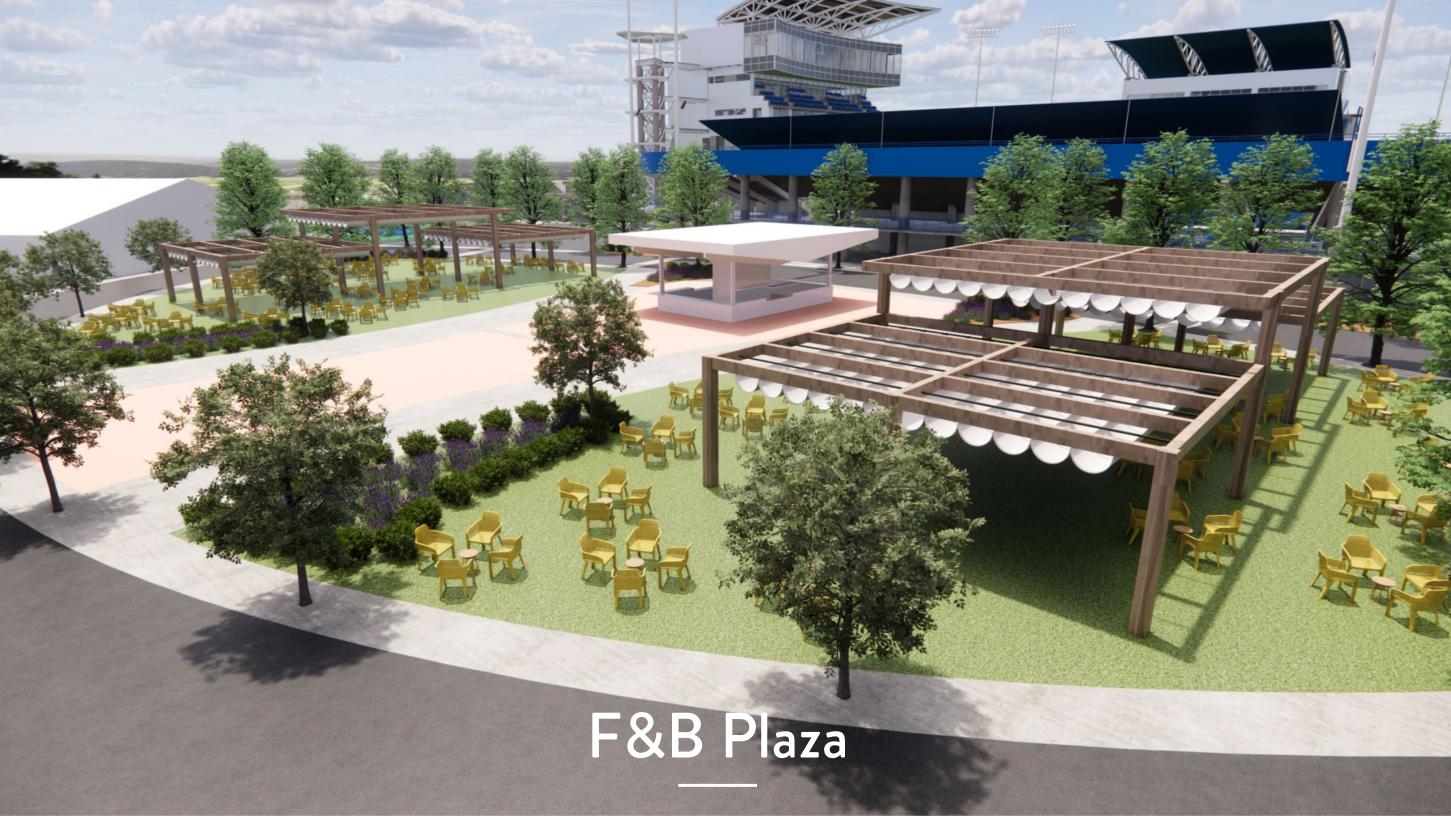

# Critical Improvements for 2025

- Paul Flory Building Renovation
- New Player Building
- Center Court Façade Improvements
- South Tower & 1899 Room Renovation
- 13x Additional Practice & Match Courts
- New Green Space / Park
- Parking Lot Renovation
- New North, South, East, and West Entry Plazas
- New Facilities Building
- F&B and Fan Plaza
- Restrooms Renovation
- Landscape Improvements
- Utilities Infrastructure Enhancements