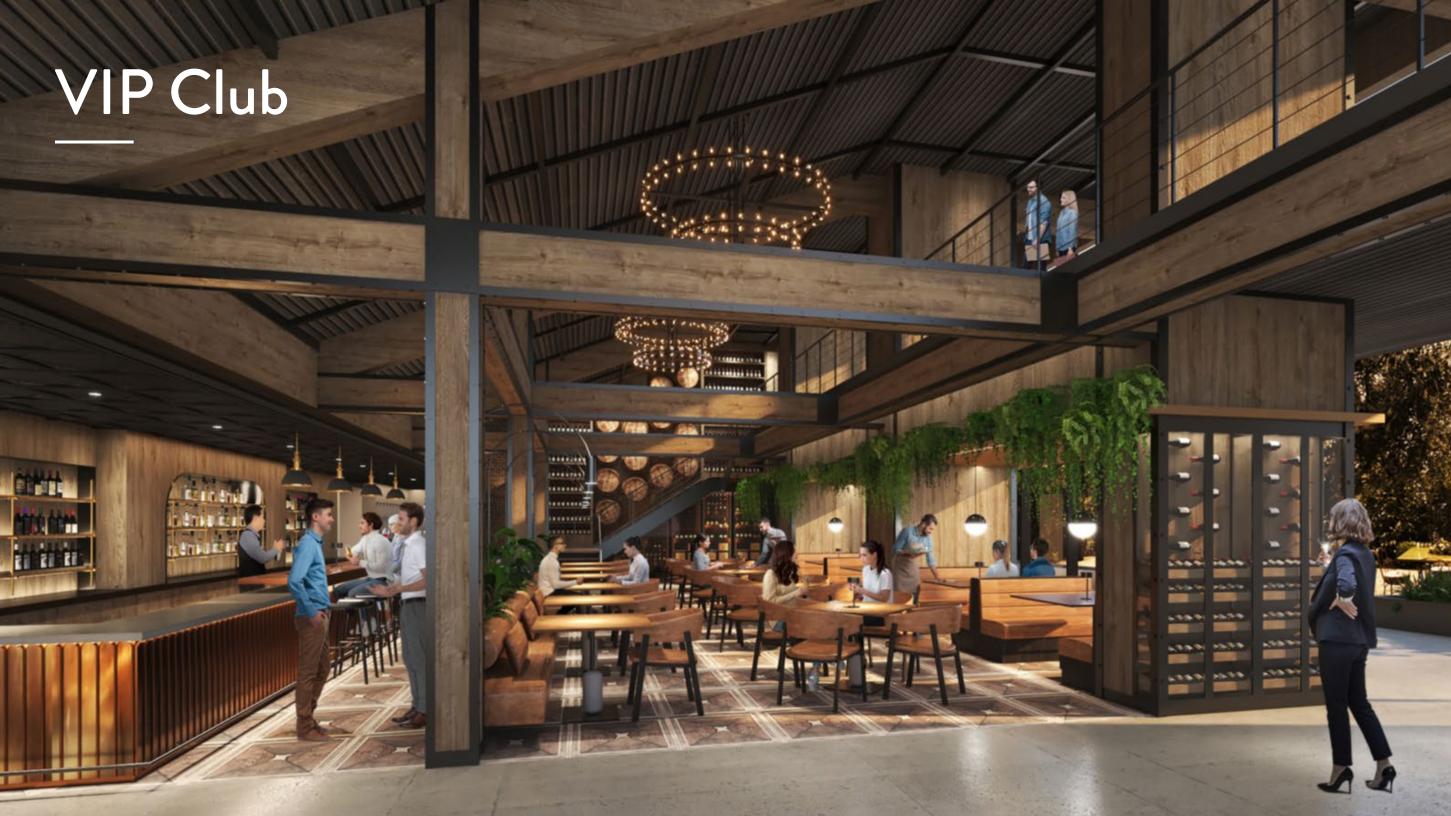

## Full Scope Master Plan

- Center Court Seat Replacement
- Grandstand Renovations
- Stadium 3 Renovations
- Permanent Kitchens / Commissaries
- Additional Premium Suites
- New Paul Flory Building Hospitality Clubs
- New Outdoor Hospitality Zone
- Campus-wide Shading Structures
- Concert Conversion Infrastructure
- Entry Boulevard Expansion
- Broadcast Zone Renovations
- New Merchandise Building
- Wayfinding Signage
- Existing Concrete Repairs & Structural Improvements