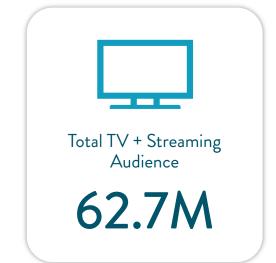

## The International Appeal of Tennis

Most Popular Sport by # of Fans

#4

Total Viewers in 2019

1.6B

Most Wagered Sport Globally

#2

Global Brand Exposure per Hour