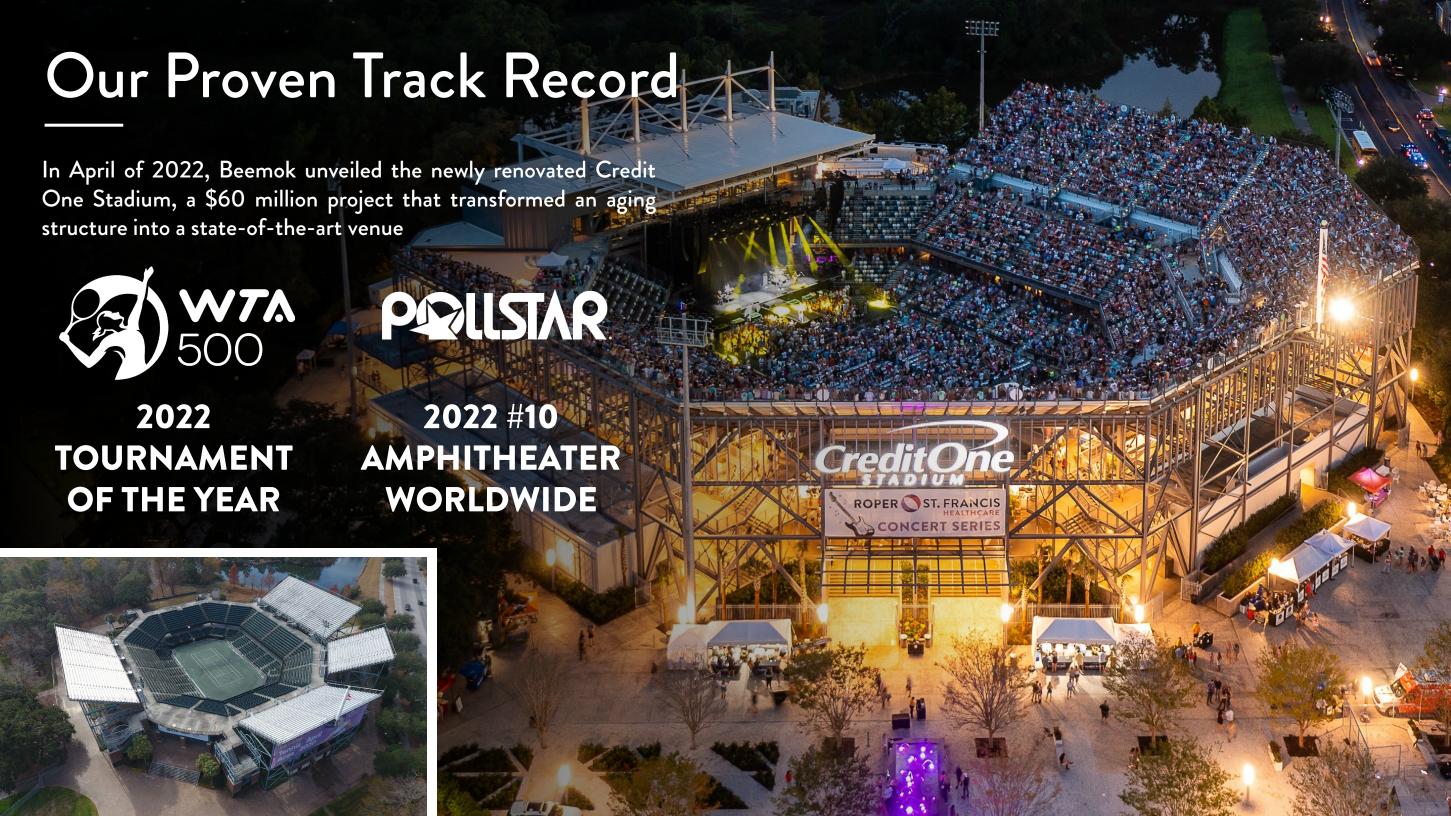

# Western & Southern Open

In September 2022, Beemok purchased the W&S Open from the USTA. Held every August immediately preceding the US Open, the tournament represents 1 of the 9 most coveted trophies in all of tennis and perennially guarantees a lineup of the best players in the world.

# Growing Scale & Importance

The ATP recently unveiled OneVision, their long-term transformational strategic plan which focuses on emphasizing the Masters 1000 tournaments.

In 2025, this tournament will double in size and duration

- Increasing from 8 days (56-player draw) to 14 days (96-player draw)
- Expanded tournament will deliver 2 full weekends of top-seeded players in action

# Our World-Class Peers Demonstrate What is Possible

Indian Wells and Miami have already transitioned to 2 week, 96-draw tournaments and illustrate the greater economic impact and higher attendance that is possible for these larger events