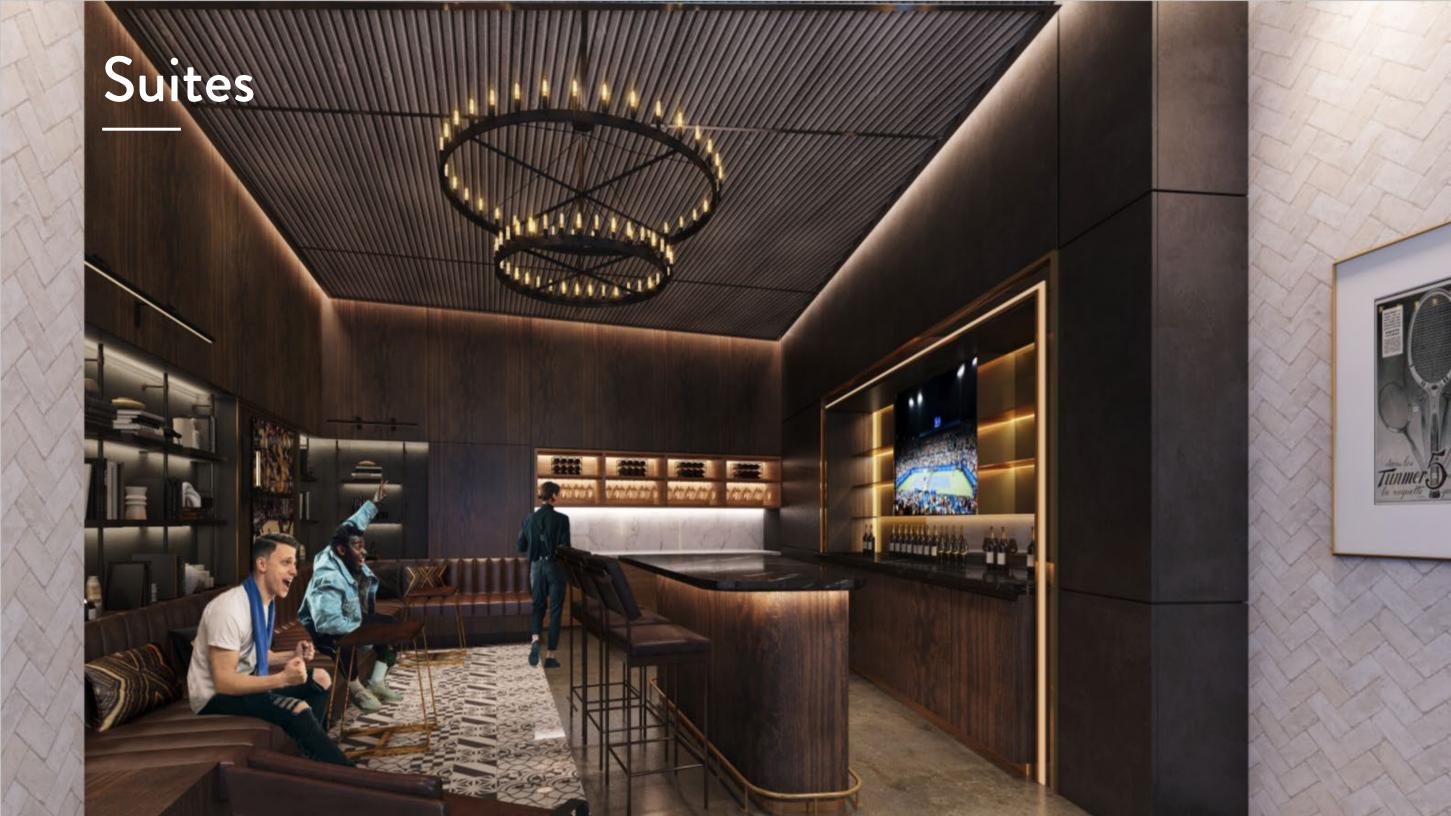

## Full Scope Master Plan

- Center Court Seat Replacement
- Grandstand Renovations
- Stadium 3 Renovations
- Permanent Kitchens / Commissaries
- Additional Premium Suites
- New Paul Flory Building Hospitality Clubs
- New Outdoor Hospitality Zone
- Campus-wide Shading Structures
- Concert Conversion Infrastructure
- Entry Boulevard Expansion
- Broadcast Zone Renovations
- New Merchandise Building
- Wayfinding Signage
- Existing Concrete Repairs & Structural Improvements