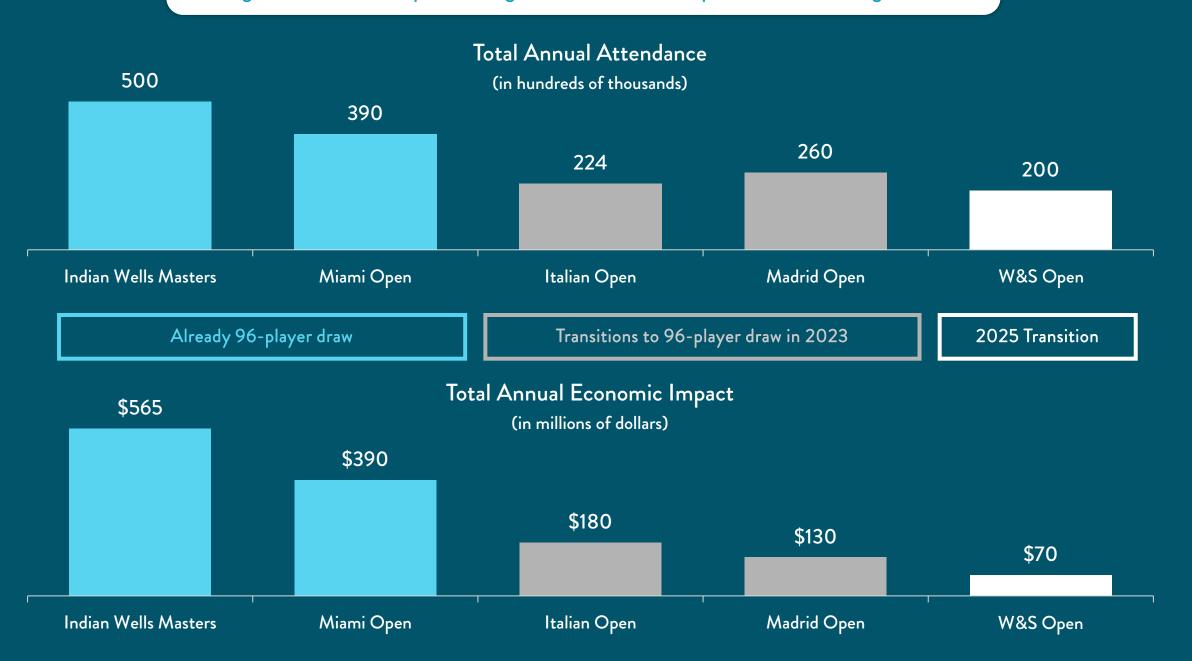

# Our World-Class Peers Demonstrate What is Possible

Indian Wells and Miami have already transitioned to 2 week, 96-draw tournaments and illustrate the greater economic impact and higher attendance that is possible for these larger events