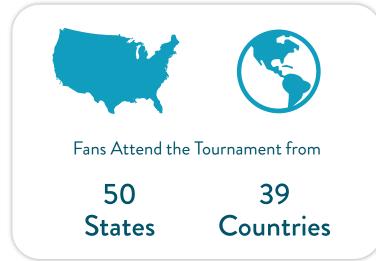

## The International Appeal of Tennis

Most Popular Sport by # of Fans

#4

Total Viewers in 2019

1.6B

Most Wagered Sport Globally

#2

Global Brand Exposure per Hour