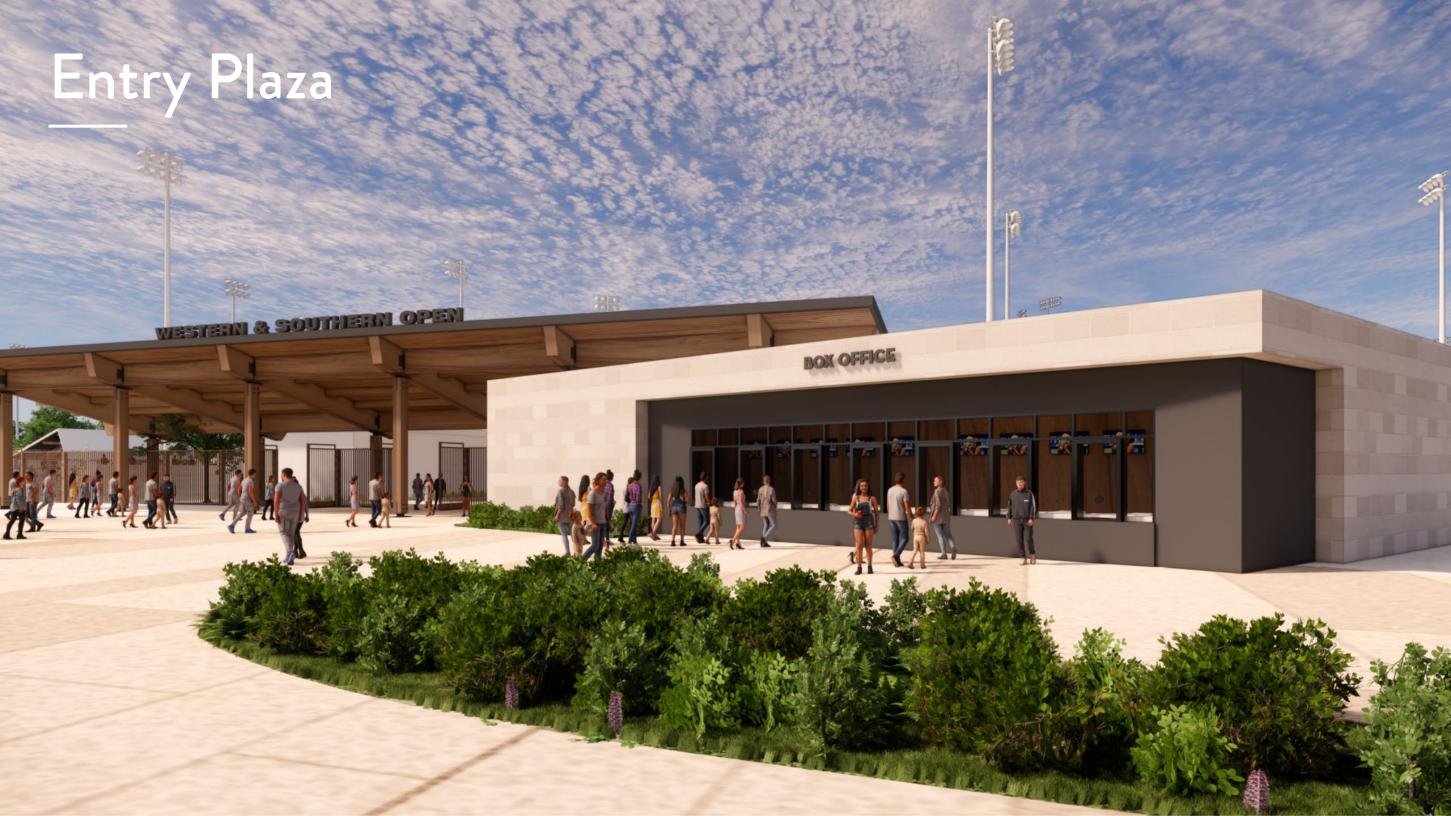

# Critical Improvements for 2025

- Paul Flory Building Renovation
- New Player Building
- Center Court Façade Improvements
- South Tower & 1899 Room Renovation
- 13x Additional Practice & Match Courts
- New Green Space / Park
- Parking Lot Renovation
- New North, South, East, and West Entry Plazas
- New Facilities Building
- F&B and Fan Plaza
- Restrooms Renovation
- Landscape Improvements
- Utilities Infrastructure Enhancements