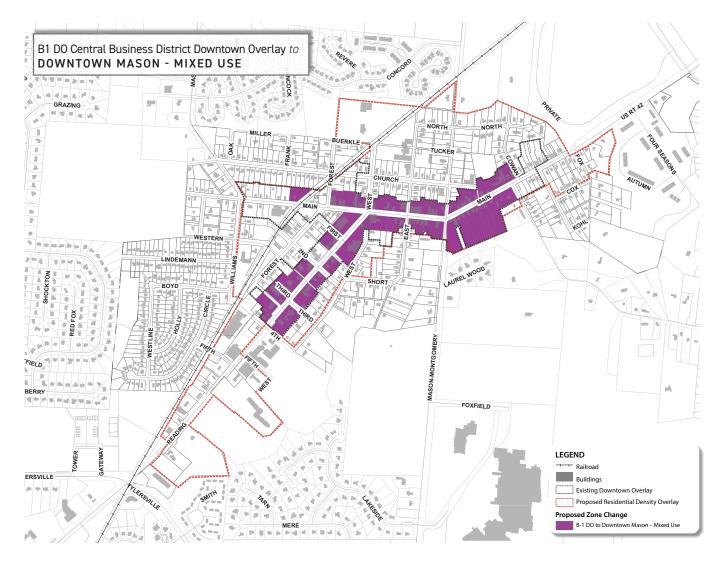

## DOWNTOWN MASON

## PROPOSED ZONE CHANGE DISTRICTS

| EXISTING ZONING                                                                                                                                                                                                                                                                                                                                                                                                                      | PROPOSED ZONING                                                                                                                                                                                                                                                                                                                                        |
|--------------------------------------------------------------------------------------------------------------------------------------------------------------------------------------------------------------------------------------------------------------------------------------------------------------------------------------------------------------------------------------------------------------------------------------|--------------------------------------------------------------------------------------------------------------------------------------------------------------------------------------------------------------------------------------------------------------------------------------------------------------------------------------------------------|
| B-1 DO: Central Business District<br>Downtown Overlay                                                                                                                                                                                                                                                                                                                                                                                | Downtown Mason - Mixed Use                                                                                                                                                                                                                                                                                                                             |
| Permitted Uses:                                                                                                                                                                                                                                                                                                                                                                                                                      | Permitted Uses:                                                                                                                                                                                                                                                                                                                                        |
| <ul> <li>Residential uses (upper floors)</li> <li>Office</li> <li>Retail, commercial, and service uses</li> <li>Cultural, public, and religious facilities</li> <li>Public parks, greens, squares, and plazas</li> <li>Outdoor seating</li> <li>Public and commercial parking garages and lots</li> <li>Consumer services (banks, drug stores, cafes)</li> <li>Ballet, dance, and art studios</li> <li>Bed and breakfasts</li> </ul> | <ul> <li>Mixed use residential</li> <li>Office</li> <li>Live/work</li> <li>Personal services</li> <li>Retail and commercial uses</li> <li>Hospitality</li> <li>Bars and restaurants</li> <li>Breweries and distilleries</li> <li>Parks</li> <li>Cultural, public, and religious facilities</li> <li>Public/private parking garages and lots</li> </ul> |
| Conditional Uses:                                                                                                                                                                                                                                                                                                                                                                                                                    | Conditional Uses:                                                                                                                                                                                                                                                                                                                                      |
| • N/A                                                                                                                                                                                                                                                                                                                                                                                                                                | • N/A                                                                                                                                                                                                                                                                                                                                                  |
| Dimensional Standards:                                                                                                                                                                                                                                                                                                                                                                                                               | Dimensional Standards:                                                                                                                                                                                                                                                                                                                                 |
| <ul> <li>Min. Lot Area – N/A</li> <li>Min. Lot Width – N/A</li> <li>Front Yard Setback – 0'</li> <li>Side Yard Setback – 0'</li> <li>Rear Yard Setback – 0'</li> <li>Max. Impervious Surface – N/A</li> <li>Min. Floor Area of a Dwelling – 1,000-1,200 sq. ft.</li> <li>Max. Building Height – 45'</li> </ul>                                                                                                                       | <ul> <li>Min. Lot Area – N/A</li> <li>Min. Lot Width – N/A</li> <li>Front Yard Setback – 0'</li> <li>Side Yard Setback – 0'</li> <li>Rear Yard Setback – 0'</li> <li>Max. Impervious Surface – N/A</li> <li>Min. Floor Area of a Dwelling – 750 sq. ft.</li> <li>Max. Building Height – 35'-50'</li> </ul>                                             |